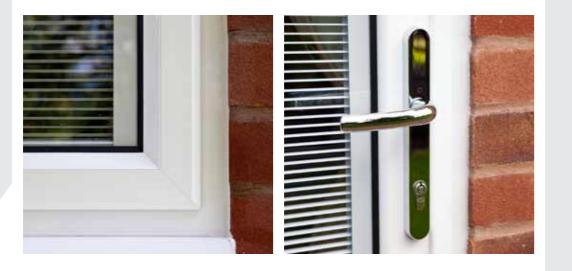

### Minimal frame design to maximise glazing

Our range of patio doors offers an ideal and inexpensive solution for your home, with minimal frame design to let the maximum amount of light flood in.

Built to the highest standards, our patio door range combines flexibility with design and security to ensure your comfort and peace of mind.

- Narrowest frame design only 70mm ideal for replacement of old doors
- Two pane sliding door or window
- Full range of complementary handles and security features
- Robust and reliable sliding and locking mechanism
- Single or dual colour options in a wide range of colours
- Multi-point locking
- Can easily be combined with all AluK window and door systems