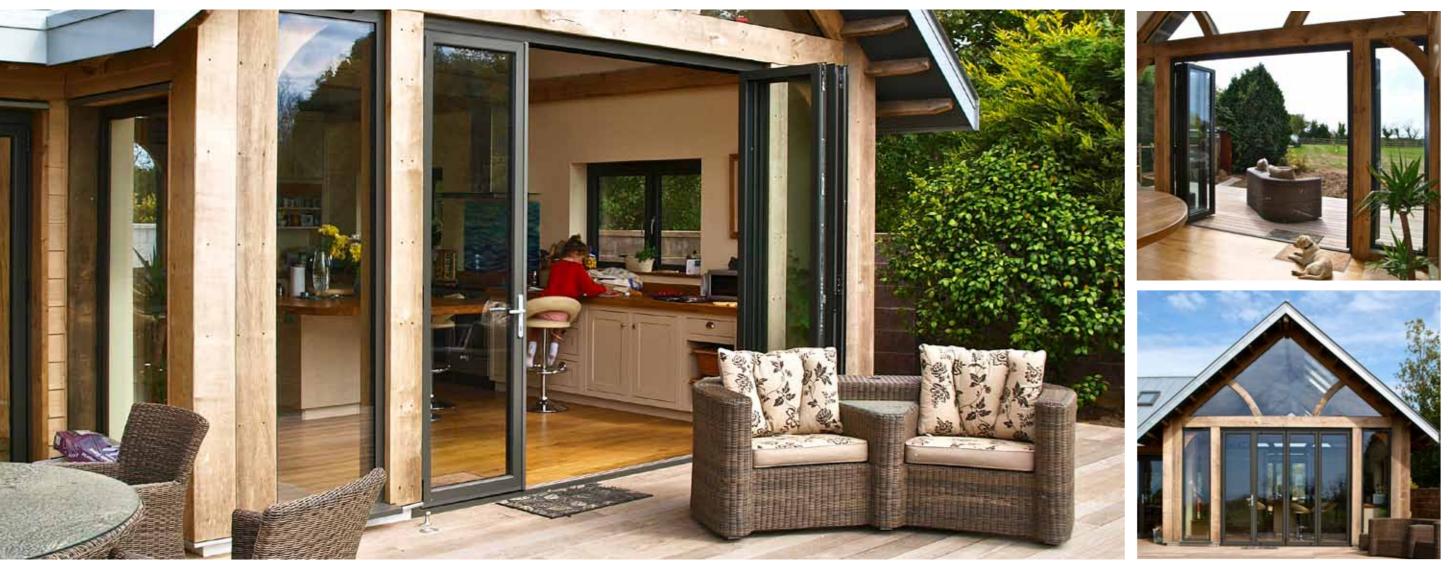

### A new way to enjoy your garden & home

Enjoy your garden all year round with AluK bi-fold and sliding doors. Make the most of your outside space with panoramic views through unencumbered glazing during the winter and wide open expanses, straight out into your garden, in summer and spring.

Manufactured from strong but lightweight aluminium our sliding and folding doors are available in many configurations to suit your home. Whether your property is large or small, you can still achieve the open plan living you desire without worrying about the weather outside.

Designed to the highest standards, our doors are reliable, secure and built with performance in mind, ensuring that you enjoy this relaxing and stylish way of living for many years to come.

"Expand your living space by bringing the outside in  $^{\prime\prime}$ 

### Bi-fold doors

Enhance your living space all year round

Create modern and enjoyable living spaces by opening up your home to your garden with our stunning range of bi-fold doors; designed to enhance your home, built to perform.

### Bi-fold Doors

Bi-fold doors are the ideal way to open up your home and bring the outside in, whilst still keeping the elements out.

AluK is a leader in the design and manufacture of aluminium sliding and folding doors, delivering outstanding reliability, performance and design every time. Our range of bi-fold doors enables you to expand your living space by opening up wide expanses of your external walls to your outside space, whilst at the same time keeping the weather out and the heat in during cold months.