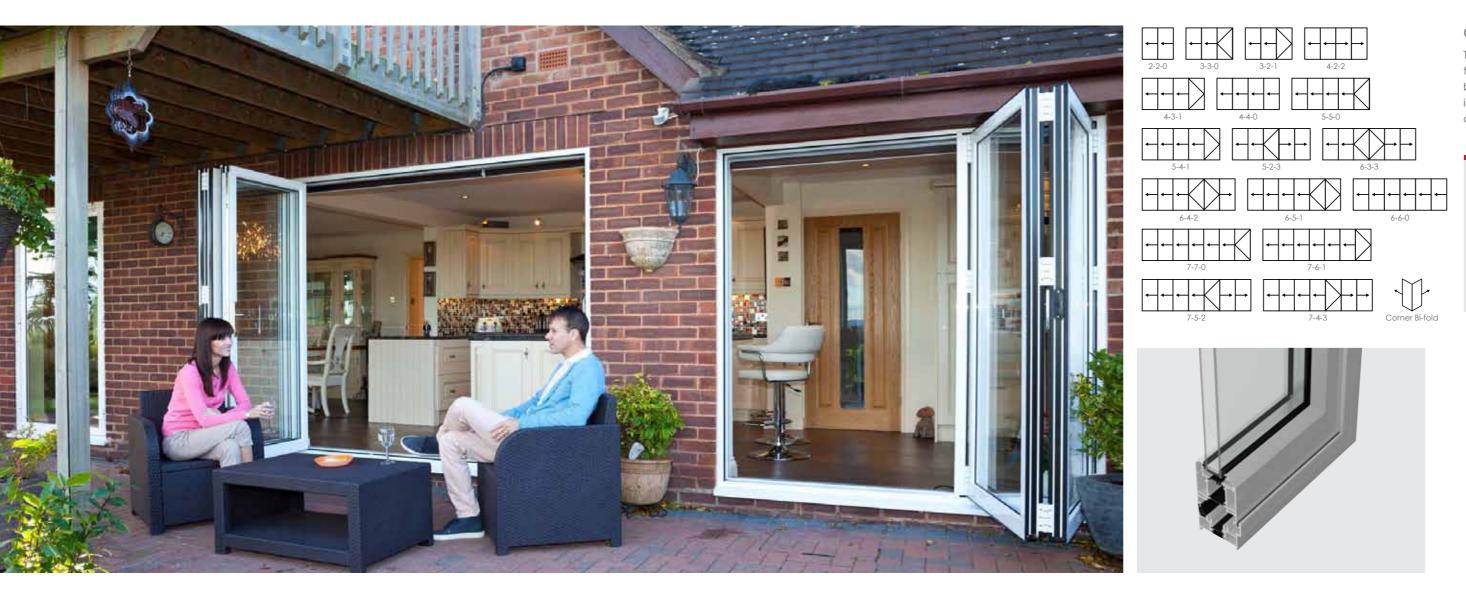

### Configurations

The diagrams shown here illustrate some of the configurations achievable with AluK's bi-fold door system. Panels can be stacked inside or outside to meet your configuration and space needs.

### Complete flexibility to suit your needs

Our bi-fold doors have been designed to provide you with the flexibility to create the perfect look that will complement your home and your lifestyle.

- Wide range of configuration options
- High performance glazing and design
- Minimal profiles for a modern look
- Complete range of handles and accessories
- Unique flush line pop-out handle option
- Full range of standard and bespoke colours
- Dual colour option for inside and out
- Chamfered and square bead options
- Tested to PAS24 for enhanced security and SBD
- Sturdy and reliable sliding mechanism
- Low threshold option for room dividers
- High performance as standard
- Can easily be combined with all AluK window and door systems
- Also available in a corner configuration