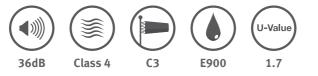

Please note that the performance indicators represent the optimal measurement rate. This may vary depending on the specifications of the doors

Performance Icon Key

Acoustics

SBD SBD

# Image: Class 2 C3 250Pa 1.7