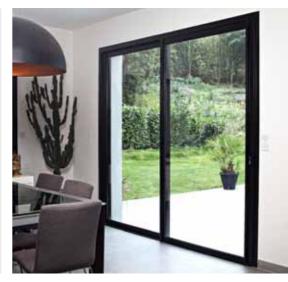

## Patio Doors

### Minimal frame design to maximise glazing

Our range of patio doors offers an ideal and inexpensive solution for your home, with minimal frame design to let the maximum amount of light flood in.

Built to the highest standards, our patio door range combines flexibility with design and security to ensure your comfort and peace of mind.

- Narrowest frame design only 70mm ideal for replacement of old doors
- Two pane sliding door or window
- Full range of complementary handles and security features
- Robust and reliable sliding and locking mechanism
- Single or dual colour options in a wide range of colours
- Multi-point locking
- Can easily be combined with all AluK window and door systems