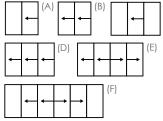

### Configurations

The diagrams shown here illustrate some of the configurations achievable with AluK's bi-fold door system. Panels can be stacked inside or outside to meet your configuration and space needs.