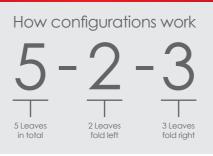

### Configurations

The diagrams shown here illustrate some of the configurations achievable with AluK's bi-fold door system. Panels can be stacked inside or outside to meet your configuration and space needs.