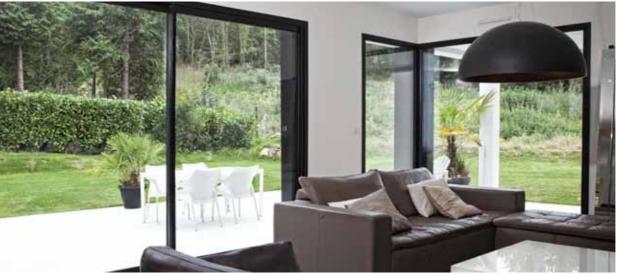

### Premium Sliding Doors

See more of your garden throughout the year

Keeping the weather at bay, our high performance lift and slide doors put a whole new perspective on your outside space, opening up wide areas of your living space to your garden.

### Premium Sliding Doors

Let the light into your home with high performance aluminium sliding doors

The AluK range of inline or lift and slide premium aluminium doors offers high performance complemented by stunning design, adding a modern and stylish look to your home, opening your living space to the outside.

Combining unique system design with a range of configurations, they will enhance your home whilst keeping the weather at bay.

- Narrow profile with single, double or triple track options
- Single of dual colour options in wide range of colours
- Complete range of handles, accessories and security features
- 3m high x over 3m wide panels
- Smooth operation through stainless steel rollers
- Lift and slide for large opening elements
- Floor to ceiling height sliding panels
- Can easily be combined with all AluK window and door systems